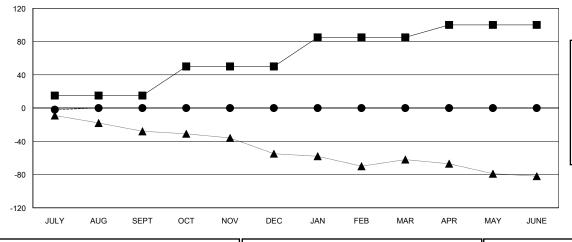

## GOALS AND ACTUAL MEMBERS CUMULATIVE

**MEMBERSHIP DATA** 

MEMBER GROWTH NET GOAL MEMBER GROWTH ACTUAL LAST YEAR MEMBERSHIP ACTUAL

781 (67.10%)

| DROPPED CLUBS: 0 |   |
|------------------|---|
| DROPPED MEMBERS  |   |
| DECEASED         | 1 |
| CLUB CANCELLED   | 0 |
| OTHER            | 6 |
| TOTAL            | 7 |